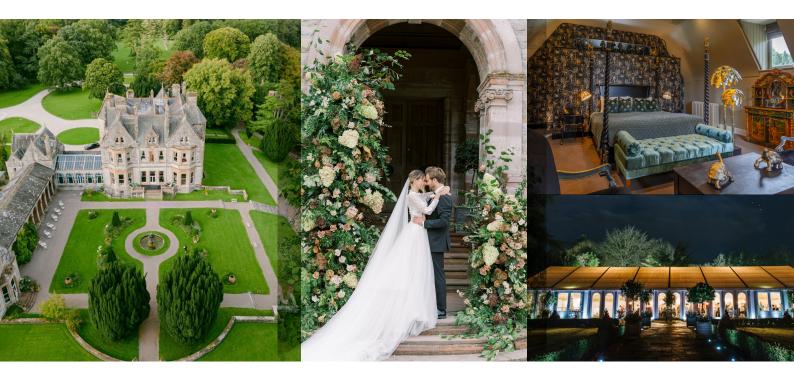

## New Year Winter/Spring Weddings at Castle Leslie Estate

## €120 per person to include

- > Winter drinks reception on arrival for all guests
- > Tea/Coffee & freshly baked scones with preserves or chocolate chip cookies for your guests on arrival
- > Exquisite five course wedding meal
- > A glass of wine to enjoy over dinner
- > Evening buffet
- > Bridal Suite complimentary on the evening of your wedding
- > 2 additional complimentary Master bedrooms in the Castle on the evening of your wedding
- Special accommodation rates for your guests in both the Castle and the Lodge on your wedding night

## Other complimentary extras include:

- > Private and exclusive use of the Castle on your wedding day
- > Menu tasting for the wedding couple