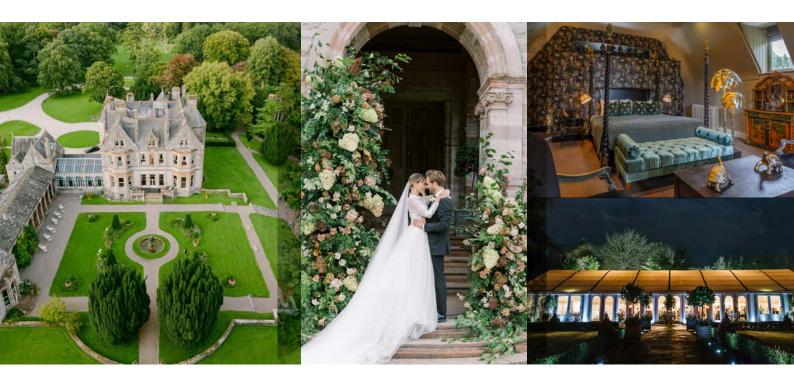

## New Year Winter/Spring Weddings

## at Castle Leslie Estate

## €110 per person to include

- > Winter drinks reception on arrival for all guests
- > Tea/Coffee & freshly baked scones with preserves or chocolate chip cookies for your guests on arrival
- > Exquisite five course wedding meal
- > A glass of wine to enjoy over dinner
- > Evening buffet
- > Bridal Suite complimentary on the evening of your wedding
- > 2 additional complimentary Master bedrooms in the Castle on the evening of your wedding
- Special accommodation rates for your guests in both the Castle and the Lodge on your wedding night

 $Other complimentary \, extras \, include: \,$ 

- Private and exclusive use of the Castle on your wedding day
- > Menu tasting for the wedding couple

Dates are subject to minimum numbers The above package is ONLY available on selected dates in January, February and March 2026