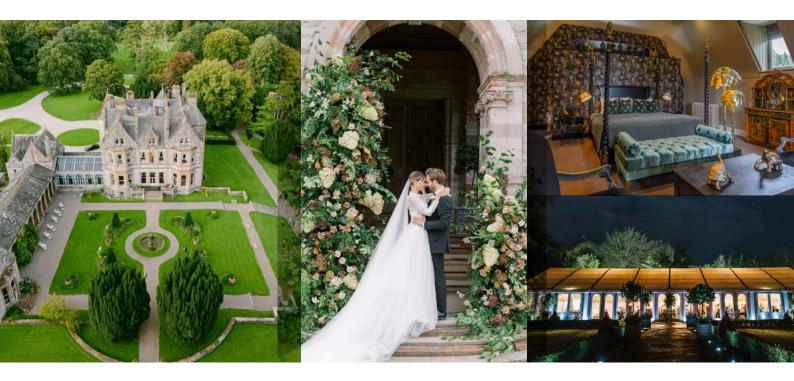

## New Year Winter/Spring Weddings at Castle Leslie Estate

## €100 per person to include

- > Winter drinks reception on arrival for all guests
- > Tea/Coffee & freshly baked scones with preserves or chocolate chip cookies for your guests on arrival
- > Exquisite five course wedding meal
- > A glass of wine to enjoy over dinner
- > Evening buffet
- > Bridal Suite complimentary on the evening of your wedding
- > 2 additional complimentary Master bedrooms in the Castle on the evening of your wedding
- Special accommodation rates for your guests in both the Castle and the Lodge on your wedding night

## Other complimentary extras include:

- > Private and exclusive use of the Castle on your wedding day
- > Menu tasting for the wedding couple